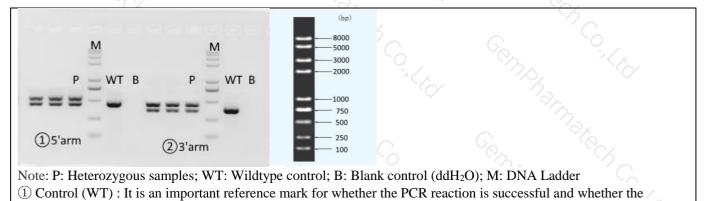

|               |              | Genotyp         | ing Report |                    | Co.         |
|---------------|--------------|-----------------|------------|--------------------|-------------|
| Strain ID     | T024666      | Strain Type     | CKO(Cas9)  | Genetic Background | C57BL/6JGpt |
| Designer      | Binjie Jiao  | Gene Name       |            | Slc22a17           | G           |
| Strategy of ( | Genotyping   | (Na)            | 3          | C Armak            |             |
|               | F1<br>→ ①5'a | rm <del>▲</del> | F2         | 23'arm             | 22          |
| /             |              | <b>_</b> >-     | Flox       | _ <b>_</b>         | _//_        |

▶ Loxp → Primer ① ② PCR Reaction Number — Sequencing Region

Wild type: ①PCR reaction obtains a single WT band; ②PCR reaction obtains a single WT band. Heterozygote: ①PCR reaction obtains a WT band and a Targeted band; ②PCR reaction obtains a WT band and a Targeted band.

Homozygote: ①PCR reaction obtains a single Targeted band; ②PCR reaction obtains a single Targeted band. Note: The sizes of WT and Targeted band are shown below.

## 3. Gel Image & Conclusion

**江苏集萃药康生物科技股份有限公司** GemPharmatech Co.,Ltd

product band position and size meet the theoretical requirements.

(2) Control (B) : PCR amplification was performed without template in the PCR reagent to monitor whether the reagent was contaminated.