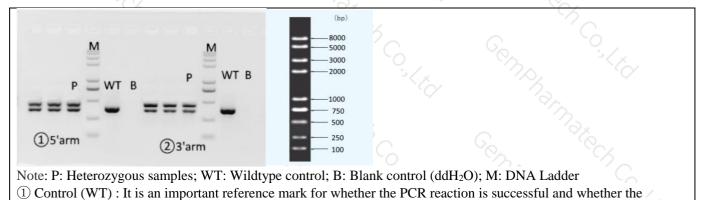

## 3. Gel Image & Conclusion

**江苏集萃药康生物科技股份有限公司** GemPharmatech Co.,Ltd

product band position and size meet the theoretical requirements.

(2) Control (B) : PCR amplification was performed without template in the PCR reagent to monitor whether the reagent was contaminated.