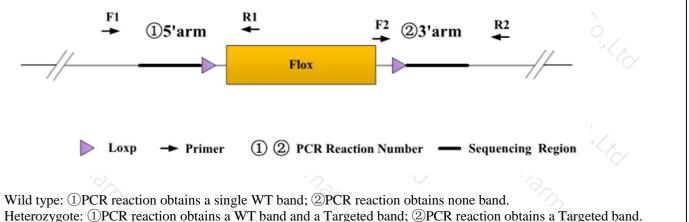

## 1. Strategy of Genotyping

Heterozygote: ①PCR reaction obtains a WT band and a Targeted band; ②PCR reaction obtains a Targeted band. Homozygote: ①PCR reaction obtains a single Targeted band; ②PCR reaction obtains a Targeted band. Note: The sizes of WT and Targeted band are shown below.

## 2. Primer Information

| PCR No.   | Primer No.                         | Sequence                 | Band Size                    |
|-----------|------------------------------------|--------------------------|------------------------------|
| 1)(5'arm) | T039893-F1 CACTCCCTTGGCCAAGCAAATAC |                          | WT: 251bp<br>Targeted: 356bp |
|           | T039893-R1 AAGGTCACTAGATCCTCTGATCC |                          |                              |
| @(3'arm)  | T039893-F2                         | CATCGCATTGTCTGAGTAGGTG   | WT: 0bp<br>Targeted: 450bp   |
|           | T039893-R2                         | GTCACCAGCCATCTTGTTTGAGAC |                              |