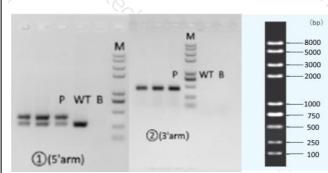

## 3. Gel Image & Conclusion

Note: P:Positive control; WT: Wildtype control; B: Blank control ( $ddH_2O$ ); M: DNA Ladder (1) Control (WT) : It is an important reference mark for whether the PCR reaction is successful and whether the product band position and size meet the theoretical requirements.

<sup>(2)</sup> Control (B) : PCR amplification was performed without template in the PCR reagent to monitor whether the reagent was contaminated.