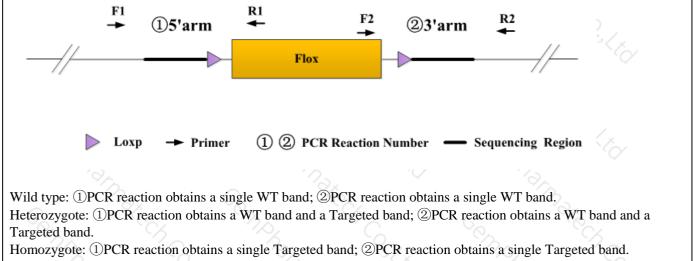

|               |            | Genotyp     | ing Report |                    | · Kx        |
|---------------|------------|-------------|------------|--------------------|-------------|
| Strain ID     | T039251    | Strain Type | CKO(Cas9)  | Genetic Background | C57BL/6JGpt |
| Designer      | Ya'nan Xu  | Gene Name   | · · / *    | Shc4               | °C          |
| . Strategy of | Genotyping | 10/10       |            | C arnate           |             |

## 2. Primer Information

| PCR No.    | Primer No.                             | Sequence                  | Band Size      |  |
|------------|----------------------------------------|---------------------------|----------------|--|
| (1)(5'arm) | T039251-F1                             | CAACCTTCCGCATTATCCTTCTG   | WT: 301bp      |  |
|            | T039251-R1 CTGTAAGAGTAGGCAGAACTTCCAAAG |                           | Targeted:406bp |  |
| 2)(3'arm)  | T039251-F2                             | ACATGCCCGCACTCATAAACAC    | WT: 387bp      |  |
|            | T039251-R2                             | GCCGTATTATACTACAGTGCTGGGT | Targeted:493bp |  |