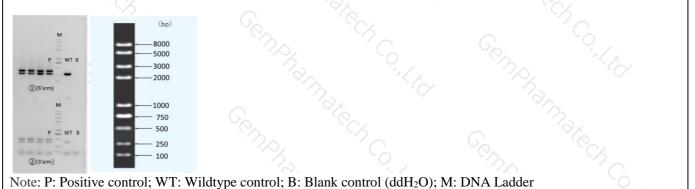

Note: The sizes of WT and Targeted band are shown below.

## 3. Gel Image & Conclusion

① Control (WT) : It is an important reference mark for whether the PCR reaction is successful and whether the

**江 就 集 萃 药 康 生 物 科 技 股 份 有 限 公 司** Gem Pharmatech Co.,Ltd

product band position and size meet the theoretical requirements.

<sup>(2)</sup> Control (B) : PCR amplification was performed without template in the PCR reagent to monitor whether the reagent was contaminated.