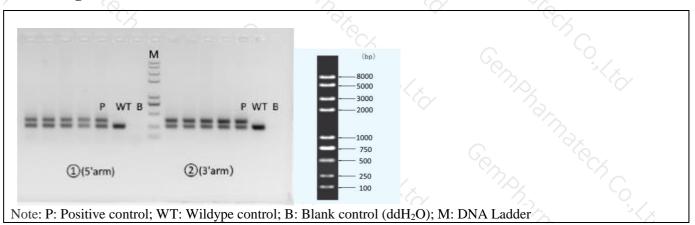

# 3. Gel Image & Conclusion

- ① Control (WT): It is an important reference mark for whether the PCR reaction is successful and whether the product band position and size meet the theoretical requirements.
- ② Control (B): PCR amplification was performed without template in the PCR reagent to monitor whether the reagent was contaminated.