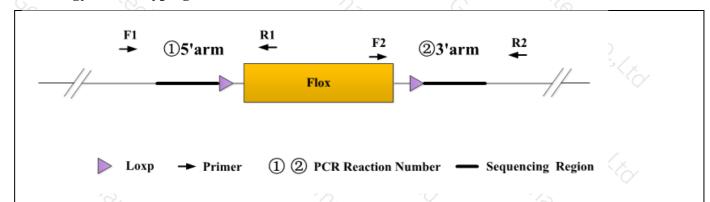

## 1. Strategy of Genotyping

Wild type: ①PCR reaction obtains a single WT band; ②PCR reaction obtains a single WT band.

Heterozygote: ①PCR reaction obtains a WT band and a Targeted band; ②PCR reaction obtains a WT band and a Targeted band.

Homozygote: ①PCR reaction obtains a single Targeted band; ②PCR reaction obtains a single Targeted band.

Note: The sizes of WT and Targeted band are shown below.

#### 2. Primer Information

| PCR No. Primer No. |                                    | Sequence                           | Band Size                   |
|--------------------|------------------------------------|------------------------------------|-----------------------------|
| ①(5'arm)           | T024926-F1                         | T024926-F1 ACTTTGCCTGTTCTGAAAGGCTC |                             |
|                    | T024926-R1 TTTCGGTTGGCAGTCTCCATATC |                                    | Targeted:387bp              |
| ②(3'arm)           | T024926-F2                         | AGGGCTGAGAATGTAAGAGATGCTAG         | WT: 281bp<br>Targeted:387bp |
|                    | T024926-R2                         | TAAGGGTCCTAGGTGCTTCACTGTG          |                             |