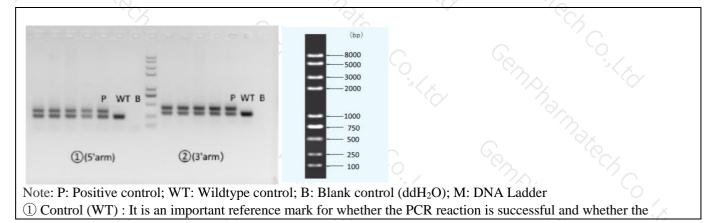

Wild type: ①PCR reaction obtains a single WT band; ②PCR reaction obtains a single WT band. Heterozygote: ①PCR reaction obtains a WT band and a Targeted band; ②PCR reaction obtains a WT band and a Targeted band.

Homozygote: ①PCR reaction obtains a single Targeted band; ②PCR reaction obtains a single Targeted band. Note: The sizes of WT and Targeted band are shown below.

## 2. Primer Information

| PCR No.    | Primer No. | Sequence                    | Band Size      |  |
|------------|------------|-----------------------------|----------------|--|
| (1)(5'arm) | T024456-F1 | CCACTCTACCCTACTGCCCTCCTT    | WT: 231bp      |  |
|            | T024456-R1 | GAACAATCCCTCTTGTGACTAGAAACC | Targeted:336bp |  |
| (2)(3'arm) | T024456-F2 | ACACATTTAGTCCCAGTACTGGGGAG  | WT: 274bp      |  |
|            | T024456-R2 | TGCAGGGAATCAAATCCAGGTC      | Targeted:380bp |  |

## 3. Gel Image & Conclusion

**江 就 集 萃 药 康 生 物 科 技 股 份 有 限 公 司** Gem Pharmatech Co.,Ltd

product band position and size meet the theoretical requirements.

<sup>(2)</sup> Control (B) : PCR amplification was performed without template in the PCR reagent to monitor whether the reagent was contaminated.