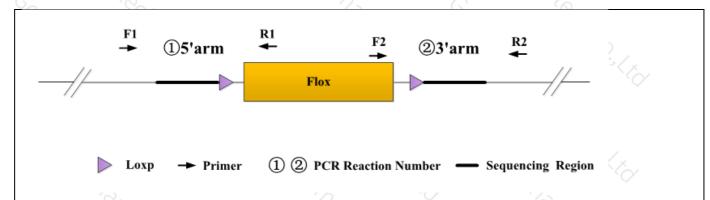

## 1. Strategy of Genotyping

Wild type: ①PCR reaction obtains a single WT band; ②PCR reaction obtains a single WT band.

Heterozygote: ①PCR reaction obtains a WT band and a Targeted band; ②PCR reaction obtains a WT band and a Targeted band.

Homozygote: ①PCR reaction obtains a single Targeted band; ②PCR reaction obtains a single Targeted band.

Note: The sizes of WT and Targeted band are shown below.

#### 2. Primer Information

| PCR No. Primer No. |                                     | Sequence                 | Band Size      |  |
|--------------------|-------------------------------------|--------------------------|----------------|--|
| ①(5'arm)           | T022509-F1                          | TGCACAGACATACGTGCAGACAA  | WT: 329bp      |  |
|                    | T022509-R1 CTAATTCCCCAAAGACCATAAAGC |                          | Targeted:434bp |  |
| ②(3'arm)           | T022509-F2                          | CATCGCATTGTCTGAGTAGGTG   | WT: 0bp        |  |
|                    | T022509-R2                          | ACAGAGCGTTACCAACCTTACTCG | Targeted:360bp |  |