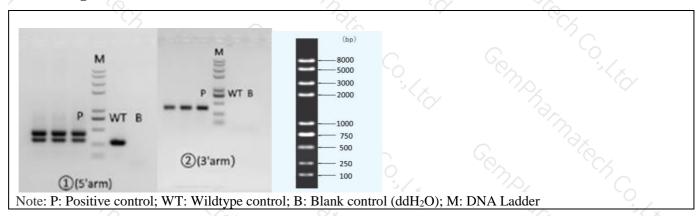

## 3. Gel Image & Conclusion

- ① Control (WT): It is an important reference mark for whether the PCR reaction is successful and whether the product band position and size meet the theoretical requirements.
- ② Control (B): PCR amplification was performed without template in the PCR reagent to monitor whether the reagent was contaminated.