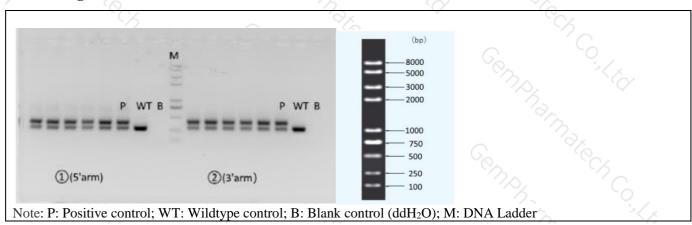

# 3. Gel Image & Conclusion

- ① Control (WT): It is an important reference mark for whether the PCR reaction is successful and whether the product band position and size meet the theoretical requirements.
- ② Control (B): PCR amplification was performed without template in the PCR reagent to monitor whether the reagent was contaminated.