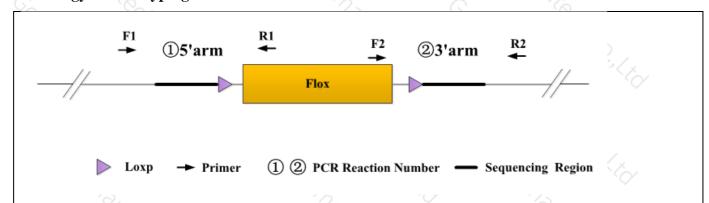

## 1. Strategy of Genotyping

Wild type: ①PCR reaction obtains a single WT band; ②PCR reaction obtains a single WT band.

Heterozygote: ①PCR reaction obtains a WT band and a Targeted band; ②PCR reaction obtains a WT band and a Targeted band.

Homozygote: ①PCR reaction obtains a single Targeted band; ②PCR reaction obtains a single Targeted band.

Note: The sizes of WT and Targeted band are shown below.

#### 2. Primer Information

| PCR No.  | Primer No.                         | Sequence                          | Band Size      |
|----------|------------------------------------|-----------------------------------|----------------|
| ①(5'arm) | T019096-F1                         | T019096-F1 AACACCTGATGAGGCAAGGCAC |                |
|          | T019096-R1 TTTATTTGCTCATCCTCTGGCCC |                                   | Targeted:387bp |
| ②(3'arm) | T019096-F2                         | TCGATCAAGAGCTGTTTGCTCTGG          | WT: 276bp      |
|          | T019096-R2                         | CCAGCTCCAGTAGGACCTTTAGAAC         | Targeted:382bp |