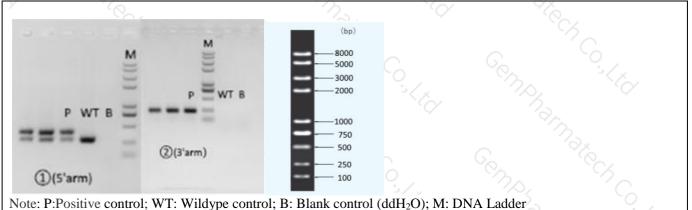

## 3. Gel Image & Conclusion

① Control (WT) : It is an important reference mark for whether the PCR reaction is successful and whether the

江苏集萃药康生物科技股份有限公司 GemPharmatech Co.,Ltd

product band position and size meet the theoretical requirements.

<sup>(2)</sup> Control (B) : PCR amplification was performed without template in the PCR reagent to monitor whether the reagent was contaminated.