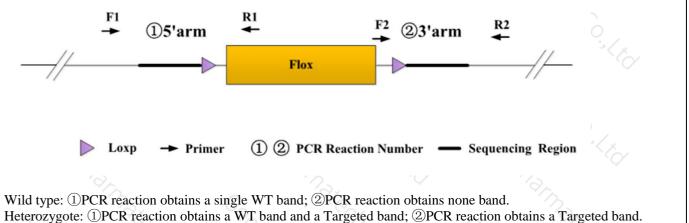

## 1. Strategy of Genotyping

Heterozygote: (I)PCR reaction obtains a W1 band and a Targeted band; (Z)PCR reaction obtains a Targeted band, Homozygote: (I)PCR reaction obtains a single Targeted band; (Z)PCR reaction obtains a Targeted band. Note: The sizes of WT and Targeted band are shown below.

## 2. Primer Information

| PCR No.   | Primer No. | Sequence                          | Band Size        |
|-----------|------------|-----------------------------------|------------------|
| ①(5'arm)  | T012798-F1 | T012798-F1 TATACGTGGCAATGACTGCACG |                  |
|           | T012798-R1 | TGCAAAGCCAGTCTTAGCTGAAG           | Targeted:424bp   |
| 2)(3'arm) | T012798-F2 | GCATCGCATTGTCTGAGTAGGTG           | WT:0bp           |
|           | T012798-R2 | CTGTGGCTCTCATTCACTCTCAC           | - Targeted:241bp |