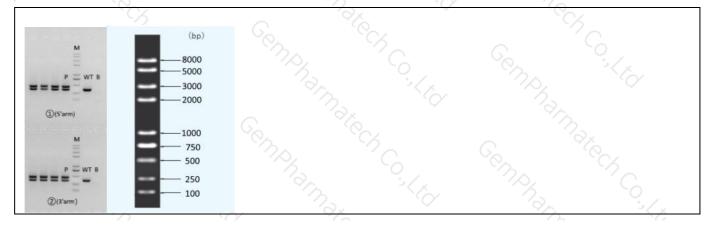

Wild type: ①PCR reaction obtains a single WT band; ②PCR reaction obtains a single WT band. Heterozygote: ①PCR reaction obtains a WT band and a Targeted band; ②PCR reaction obtains a WT band and a Targeted band. Homozygote: ①PCR reaction obtains a single Targeted band; ②PCR reaction obtains a single Targeted band.

Note: The sizes of WT and Targeted band are shown below.

## 2. Primer Information

| PCR No.    | Primer No. | Sequence                          | Band Size                  |  |
|------------|------------|-----------------------------------|----------------------------|--|
| (1)(5'arm) | T007851-F1 | CTTTGGGAAGTGATCGACCCAG            | WT:359bp                   |  |
|            | T007851-R1 | GCATTGAGAGAGTGCTCTGCCC            | Targeted:464bp             |  |
| @(3'arm)   | T007851-F2 | CAACTTATCCAGAGCGGTGCG             | WT:368bp<br>Targeted:469bp |  |
|            | T007851-R2 | T007851-R2 GCAGATCAGAGCAAAGGCACAG |                            |  |

## 3. Gel Image & Conclusion

**江苏集萃药康生物科技股份有限公司** GemPharmatech Co.,Ltd

Note: P: Positive control; WT: Wildtype control; B: Blank control (ddH<sub>2</sub>O); M: DNA Ladder

① Control (WT) : It is an important reference mark for whether the PCR reaction is successful and whether the product band position and size meet the theoretical requirements.

(2) Control (B) : PCR amplification was performed without template in the PCR reagent to monitor whether the reagent was contaminated.