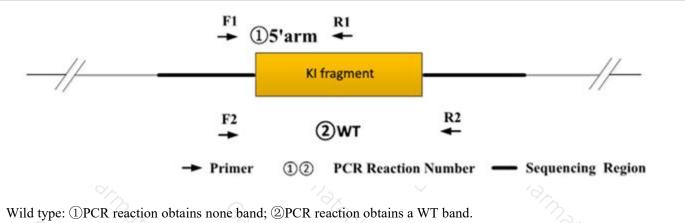

## 1. Strategy of Genotyping

Wild type: ①PCR reaction obtains none band; ②PCR reaction obtains a WT band. Heterozygote: ①PCR reaction obtains a Targeted band; ②PCR reaction obtains a WT band. Homozygote: ①PCR reaction obtains a Targeted band; ②PCR reaction obtains none band. Note: The sizes of WT and Targeted band are shown below. For ②PCR reaction, because the WT band is much smaller than the target band, it is likely to produce dominant amplification, the reaction is only used to judge whether there is a WT allele.

## 2. Primer Information

| PCR No. Primer No. |            | Sequence                  | Band Size                |  |
|--------------------|------------|---------------------------|--------------------------|--|
| 1)5'arm            | T052695-F1 | AGCTCCAAGAAGAGCCACAGC     | WT:0bp<br>Targeted:345bp |  |
|                    | T052695-R1 | TCCGGTTATTCAACTTGCACCATGC |                          |  |
| 2WT                | T052695-F2 | TCCCTTCCTCTAGTTCCACCTTG   | WT:367bp                 |  |
|                    | T052695-R2 | GCAGAGTTCTCTTGCCTCCTAAGC  | Targeted:2404bp          |  |