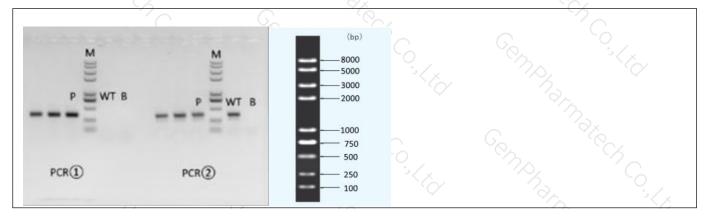

## 3. Gel Image & Conclusion

I苏集萃药康生物科技股份有限公司

GemPharmatech Co.,Ltd

Note: P:Positive control; WT: Wildtype control; B: Blank control (ddH<sub>2</sub>O); M: DNA Ladder

① Control (WT) : It is an important reference mark for whether the PCR reaction is successful and whether the product band position and size meet the theoretical requirements.

2 Control (B) : PCR amplification was performed without template in the PCR reagent to monitor whether the reagent was contaminated.