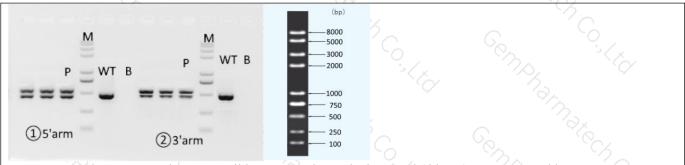

#### 3. Gel Image & Conclusion

Note: P: Heterozygous samples; WT: Wildtype control; B: Blank control (ddH<sub>2</sub>O); M: DNA Ladder

① Control (WT): It is an important reference mark for whether the PCR reaction is successful and whether the

product band position and size meet the theoretical requirements.

② Control (B): PCR amplification was performed without template in the PCR reagent to monitor whether the reagent was contaminated.