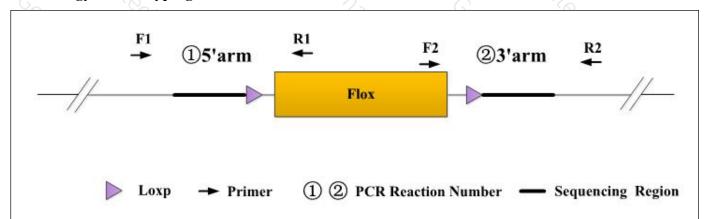

### 1. Strategy of Genotyping

Wild type: ①PCR reaction obtains a single WT band; ②PCR reaction obtains a single WT band.

Heterozygote: ①PCR reaction obtains a WT band and a Targeted band; ②PCR reaction obtains a WT band and a Targeted band.

Homozygote: ①PCR reaction obtains a single Targeted band; ②PCR reaction obtains a single Targeted band.

Note: The sizes of WT and Targeted band are shown below.

#### 2. Primer Information

| PCR No.  | Primer<br>No. | Primer Name    | Sequence              | Band Size                    |  |
|----------|---------------|----------------|-----------------------|------------------------------|--|
| ①(5'arm) | F1            | T039410(P2)-F1 | TGCTACCGTGTTCCATGCCAG | WT: 451bp                    |  |
|          | R1            | T039410(P2)-R1 | ACATGGCCAGAAACACTCCC  | Targeted: 556bp              |  |
| ②(3'arm) | F2            | T039410(P2)-F2 | GGGGTTCATAATTCAAACAGG | WT: 482bp<br>Targeted: 588bp |  |
|          | R2            | T039410(P2)-R2 | ATCCCAGGGGCTAACAGACCA |                              |  |