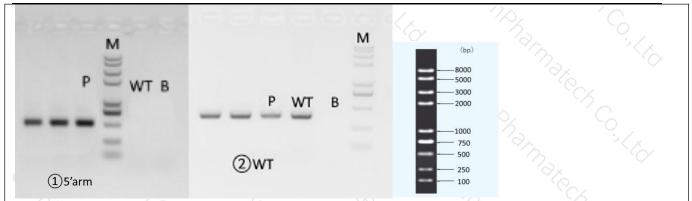

#### 3. Gel Image & Conclusion

Note: P:Heterozygous samples; WT: Wildtype control; B: Blank control (ddH2O); M: DNA Ladder

- ① Control (WT): It is an important reference mark for whether the PCR reaction is successful and whether the product band position and size meet the theoretical requirements.
- ② Control (B): PCR amplification was performed without template in the PCR reagent to monitor whether the reagent was contaminated.