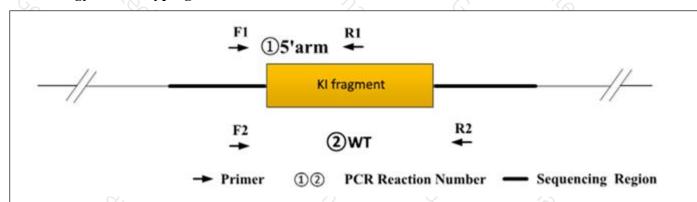

### 1. Strategy of Genotyping

Wild type: ①PCR reaction obtains none band; ②PCR reaction obtains a WT band.

Heterozygote: ①PCR reaction obtains a Targeted band; ②PCR reaction obtains a WT band.

Homozygote: ①PCR reaction obtains a Targeted band; ②PCR reaction obtains none band.

Note: The sizes of WT and Targeted band are shown below. For ②PCR reaction, because the WT band is much smaller than the target band, it is likely to produce dominant amplification, the reaction is only used to judge whether there is a WT allele.

#### 2. Primer Information

| PCR No. | Primer<br>No. | Primer Name | Sequence                | Band Size                                                 |  |
|---------|---------------|-------------|-------------------------|-----------------------------------------------------------|--|
| ①5'arm  | √F1           | T004857-F1A | GGGCAGTCTGGTACTTCCAAGCT | WT:0bp<br>Targeted: 515bp<br>WT: 412bp<br>Targeted:4605bp |  |
|         | RI            | T004857-R1A | TCAGCAACGCTGGAGAATCCC   |                                                           |  |
| ②WT     | F2            | T004857-F2  | CAGCAAAACCTGGCTGTGGATC  |                                                           |  |
|         | R2            | T004857-R2  | ATGAGCCACCATGTGGGTGTC   | rargeted:4605bp                                           |  |