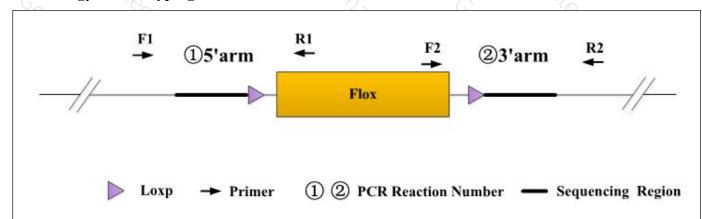

## 1. Strategy of Genotyping

Wild type: ①PCR reaction obtains a single WT band; ②PCR reaction obtains a single WT band.

Heterozygote: ①PCR reaction obtains a WT band and a Targeted band; ②PCR reaction obtains a WT band and a Targeted band.

Homozygote: ①PCR reaction obtains a single Targeted band; ②PCR reaction obtains a single Targeted band.

Note: The sizes of WT and Targeted band are shown below.

## 2. Primer Information

| PCR No.  | Primer No.                         | Sequence                       | Band Size                    |  |
|----------|------------------------------------|--------------------------------|------------------------------|--|
| (7)      | T020182-F1                         | 82-F1 CCAGTGCCGGAGTTAGAGTTTATC |                              |  |
| ①(5'arm) | T020182-R1 TAGGCCAAACCCAGTATTCGCAC |                                | Targeted: 370bp              |  |
|          | T020182-F2                         | GACACAAAGGAGCCTTAACTGCTTC      | WT: 268bp<br>Targeted: 374bp |  |
| ②(3'arm) | T020182-R2                         | ACCCCAGATAGGTCAATAACCAGAC      |                              |  |