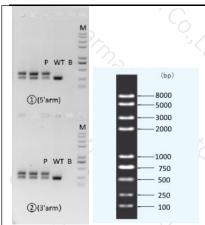

## 3. Gel Image & Conclusion

Note: P: Heterozygous samples; WT: Wildtype control; B: Blank control (ddH2O); M: DNA Ladder

- ① Control (WT): It is an important reference mark for whether the PCR reaction is successful and whether the product band position and size meet the theoretical requirements.
- ② Control (B): PCR amplification was performed without template in the PCR reagent to monitor whether the reagent was contaminated.