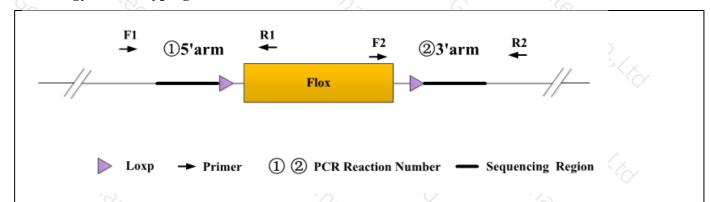

## 1. Strategy of Genotyping

Wild type: ①PCR reaction obtains a single WT band; ②PCR reaction obtains a single WT band.

Heterozygote: ①PCR reaction obtains a WT band and a Targeted band; ②PCR reaction obtains a WT band and a Targeted band.

Homozygote: ①PCR reaction obtains a single Targeted band; ②PCR reaction obtains a single Targeted band.

Note: The sizes of WT and Targeted band are shown below.

#### 2. Primer Information

| - / Ja   |            |                            | 7//                         |
|----------|------------|----------------------------|-----------------------------|
| PCR No.  | Primer No. | Sequence                   | Band Size                   |
| ①(5'arm) | T052202-F1 | CCCTGCACTGATACAGTTCGGT     | WT: 258bp<br>Targeted:363bp |
|          | T052202-R1 | GAAGTCTTCCGCATCAGTCTGAA    |                             |
| ②(3'arm) | T052202-F2 | GTCCTGGAACTCACTGTGTAGATCAG | WT: 270bp                   |
|          | T052202-R2 | TTCACACAAGGGCCATGCA        | Targeted:376bp              |