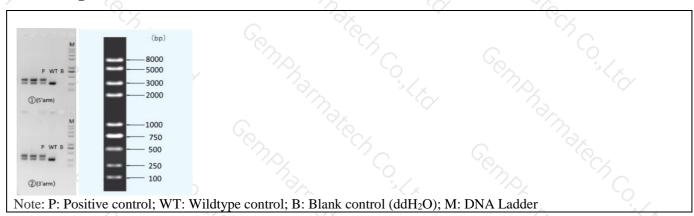

# 3. Gel Image & Conclusion

- ① Control (WT): It is an important reference mark for whether the PCR reaction is successful and whether the product band position and size meet the theoretical requirements.
- ② Control (B): PCR amplification was performed without template in the PCR reagent to monitor whether the reagent was contaminated.