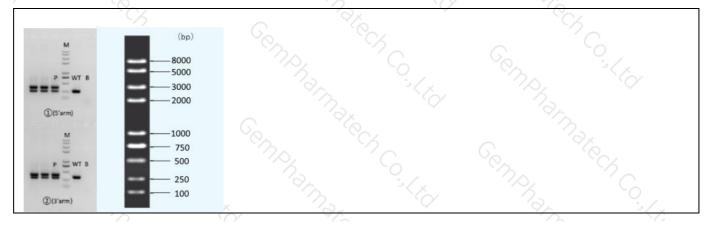

## 3. Gel Image & Conclusion

**江苏集萃药康生物科技股份有限公司** GemPharmatech Co.,Ltd

Note: P: Positive control; WT: Wildtype control; B: Blank control (ddH<sub>2</sub>O); M: DNA Ladder

① Control (WT) : It is an important reference mark for whether the PCR reaction is successful and whether the product band position and size meet the theoretical requirements.

(2) Control (B) : PCR amplification was performed without template in the PCR reagent to monitor whether the reagent was contaminated.