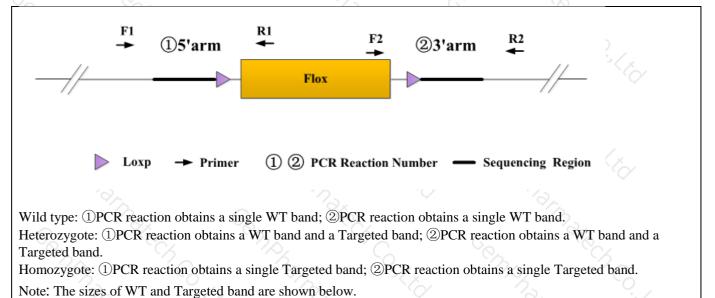

## 1. Strategy of Genotyping

## 2. Primer Information

| PCR No.    | Primer No.                             | Sequence                    | Band Size      |  |
|------------|----------------------------------------|-----------------------------|----------------|--|
| (1)(5'arm) | T051909-F1                             | TACAACTCTCTAGTTCCGTGAGCATCC | WT: 252bp      |  |
|            | T051909-R1                             | AGGTTCTGATCCCTCTGCCTCAA     | Targeted:357bp |  |
| 2)(3'arm)  | T051909-F2                             | GAAATGGCATCGCATGAGGAATG     | WT: 295bp      |  |
|            | T051909-R2 TATAGAGTGAGTTCCAGGACAGCCAAG |                             | Targeted:401bp |  |