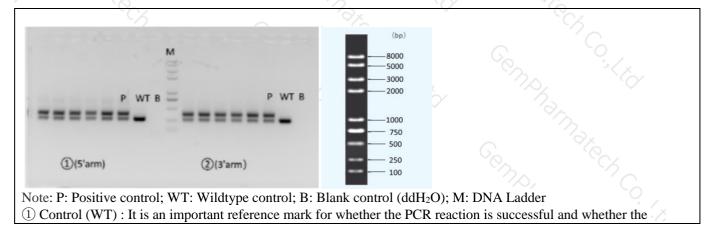

## 3. Gel Image & Conclusion

**江 就 集 萃 药 康 生 物 科 技 股 份 有 限 公 司** Gem Pharmatech Co.,Ltd

product band position and size meet the theoretical requirements.

<sup>(2)</sup> Control (B) : PCR amplification was performed without template in the PCR reagent to monitor whether the reagent was contaminated.