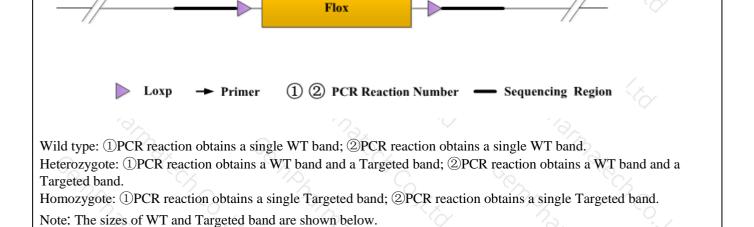

|             | $\gamma_{2} \sim \gamma_{2}$ | Genotyp     | ing Report                            | "The               |             |
|-------------|------------------------------|-------------|---------------------------------------|--------------------|-------------|
| Strain ID   | T051811                      | Strain Type | CKO(Cas9)                             | Genetic Background | C57BL/6JGp  |
| Designer    | Ya'nan Xu                    | Gene Name   | · · · · · · · · · · · · · · · · · · · | Usp27x             | Co<br>Co    |
| Strategy of | Genotyping                   |             |                                       | C ALUS             | ~< <u>~</u> |