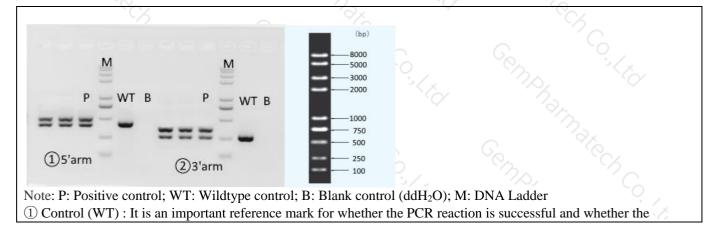

Wild type: ①PCR reaction obtains a single WT band; ②PCR reaction obtains a single WT band. Heterozygote: ①PCR reaction obtains a WT band and a Targeted band; ②PCR reaction obtains a WT band and a Targeted band. Homozygote: ①PCR reaction obtains a single Targeted band; ②PCR reaction obtains a single Targeted band.

(1) (2) PCR Reaction Number - Sequencing Region

Note: The sizes of WT and Targeted band are shown below.

Loxp

Primer

## 2. Primer Information

| PCR No.    | Primer No. | Sequence                    | Band Size                    |  |
|------------|------------|-----------------------------|------------------------------|--|
| (1)(5'arm) | T025080-F1 | TGTGTCTGGTACAGGGTTTTCTCTTC  | WT: 397bp<br>Targeted: 502bp |  |
|            | T025080-R1 | CCAACCTACTGCTACCATAGCCTAAG  |                              |  |
| 2(3'arm)   | T025080-F2 | AGAGCTGGATCACAATCCTCCAA     | WT: 248bp                    |  |
|            | T025080-R2 | GGAGTTCAAAAGAAGAGGAGCTTAGAG | - Targeted: 354bp            |  |

## 3. Gel Image & Conclusion

**江 就 集 萃 药 康 生 物 科 技 股 份 有 限 公 司** Gem Pharmatech Co.,Ltd

product band position and size meet the theoretical requirements.

<sup>(2)</sup> Control (B) : PCR amplification was performed without template in the PCR reagent to monitor whether the reagent was contaminated.