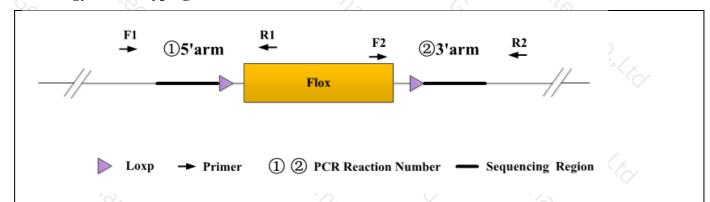

## 1. Strategy of Genotyping

Wild type: ①PCR reaction obtains a single WT band; ②PCR reaction obtains a single WT band.

Heterozygote: ①PCR reaction obtains a WT band and a Targeted band; ②PCR reaction obtains a WT band and a Targeted band.

Homozygote: ①PCR reaction obtains a single Targeted band; ②PCR reaction obtains a single Targeted band.

Note: The sizes of WT and Targeted band are shown below.

#### 2. Primer Information

| / /      | /          |                           | 7/1                        |
|----------|------------|---------------------------|----------------------------|
| PCR No.  | Primer No. | Sequence                  | Band Size                  |
| ①(5'arm) | T022795-F1 | TTTGACCCTTGTGTGGTAGGATG   | WT:298bp<br>Targeted:403bp |
|          | T022795-R1 | GAAGCCAAATGCATCACACAACTAC |                            |
| ②(3'arm) | T022795-F2 | CTGCGCATTGTGGGGATCAAA     | WT:466bp<br>Targeted:572bp |
|          | T022795-R2 | AGCCCAGAAGATTCTGATGTTCGG  |                            |