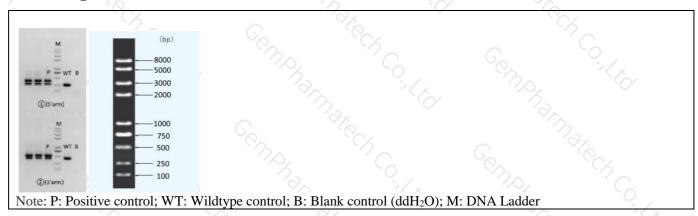

# 3. Gel Image & Conclusion

- ① Control (WT): It is an important reference mark for whether the PCR reaction is successful and whether the product band position and size meet the theoretical requirements.
- ② Control (B): PCR amplification was performed without template in the PCR reagent to monitor whether the reagent was contaminated.