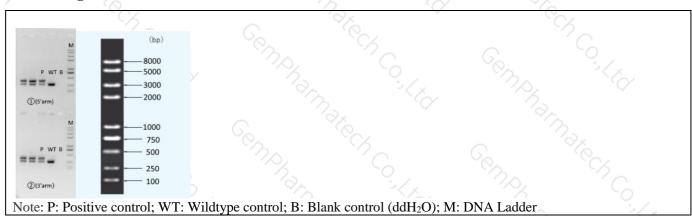

## 3. Gel Image & Conclusion

- ① Control (WT): It is an important reference mark for whether the PCR reaction is successful and whether the product band position and size meet the theoretical requirements.
- ② Control (B): PCR amplification was performed without template in the PCR reagent to monitor whether the reagent was contaminated.