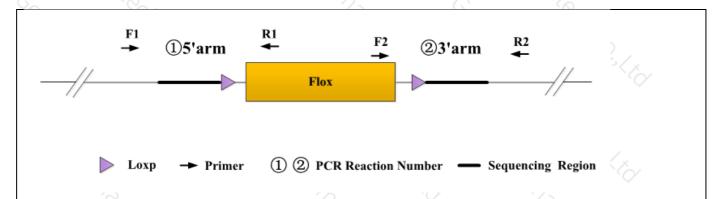

### 1. Strategy of Genotyping

Wild type: ①PCR reaction obtains a single WT band; ②PCR reaction obtains a single WT band.

Heterozygote: ①PCR reaction obtains a WT band and a Targeted band; ②PCR reaction obtains a WT band and a Targeted band.

Homozygote: ①PCR reaction obtains a single Targeted band; ②PCR reaction obtains a single Targeted band.

Note: The sizes of WT and Targeted band are shown below.

#### 2. Primer Information

| PCR No.  | Primer No. | Sequence                  | Band Size                   |
|----------|------------|---------------------------|-----------------------------|
| ①(5'arm) | T019047-F1 | TCACTATCTGTCGTGCATTTCCAT  | WT: 262bp<br>Targeted:367bp |
|          | T019047-R1 | GAGGTTGCTTTGTTCCAAACTTTGT |                             |
| ②(3'arm) | T019047-F2 | AGGGTTCCTGCAAACTCATAGCT   | WT: 256bp<br>Targeted:362bp |
|          | T019047-R2 | ATCCAGGTTTCCAGGAAGGAAA    |                             |