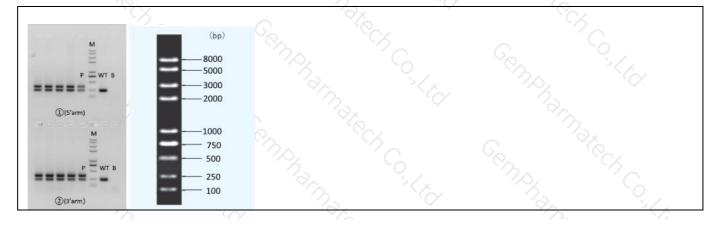

Wild type: ①PCR reaction obtains a single WT band; ②PCR reaction obtains a single WT band. Heterozygote: ①PCR reaction obtains a WT band and a Targeted band; ②PCR reaction obtains a WT band and a Targeted band. Homozygote: ①PCR reaction obtains a single Targeted band; ②PCR reaction obtains a single Targeted band.

1 2 PCR Reaction Number - Sequencing Region

Note: The sizes of WT and Targeted band are shown below.

Loxp

Primer

## 2. Primer Information

| PCR No.    | Primer No.                          | Sequence                            | Band Size                   |  |
|------------|-------------------------------------|-------------------------------------|-----------------------------|--|
| (1)(5'arm) | T012804-F1                          | CATTAAGGTGACTAGTCCGAGTCCC           | WT: 258bp<br>Targeted:363bp |  |
|            | T012804-R1                          | TTGCTGGAACAAAGCGGATGTG              |                             |  |
| 2)(3'arm)  | T012804-F2                          | T012804-F2 CCTGAGATCATAGTTGCCAGCATC |                             |  |
|            | T012804-R2 TTCGGAGACACCAAGCCTGAGTTA |                                     | - Targeted:326bp            |  |

## 3. Gel Image & Conclusion

**江苏集萃药康生物科技股份有限公司** GemPharmatech Co.,Ltd

Note: P: Positive control; WT: Wildtype control; B: Blank control (ddH<sub>2</sub>O); M: DNA Ladder

① Control (WT) : It is an important reference mark for whether the PCR reaction is successful and whether the product band position and size meet the theoretical requirements.

(2) Control (B) : PCR amplification was performed without template in the PCR reagent to monitor whether the reagent was contaminated.