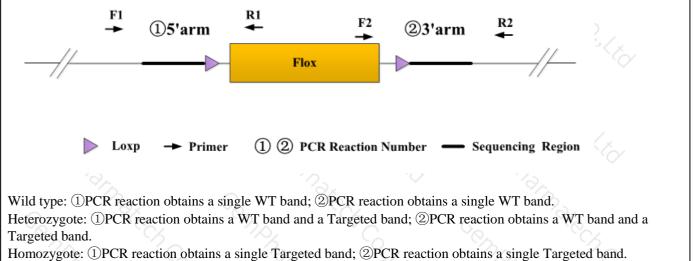

|               |            | Genotyp     | ing Report |                    | Co<br>Sky   |
|---------------|------------|-------------|------------|--------------------|-------------|
| Strain ID     | T008520    | Strain Type | CKO(Cas9)  | Genetic Background | C57BL/6JGpt |
| Designer      | Ya'nan Xu  | Gene Name   | · · / /    | Ccnb1              | S           |
| . Strategy of | Genotyping | Ch.         |            | armar.             |             |

Note: The sizes of WT and Targeted band are shown below.

## 2. Primer Information

| PCR No.    | Primer No.                             | Sequence                     | Band Size                  |  |
|------------|----------------------------------------|------------------------------|----------------------------|--|
| (1)(5'arm) | T008520-F1                             | TAGCCTGATTCCATGACAGGCTT      | WT:307 bp                  |  |
|            | T008520-R1                             | TACCAAGCTAGAGAGACAACCAAGTGAG | Targeted:412bp             |  |
| @(3'arm)   | T008520-F2                             | CGATGGAAGTTGGTTTCATCACC      | WT:355bp<br>Targeted:461bp |  |
|            | arm) T008520-R2 ATGTGCTGCTGCCATTCTTCA. |                              | Targeted:461bp             |  |