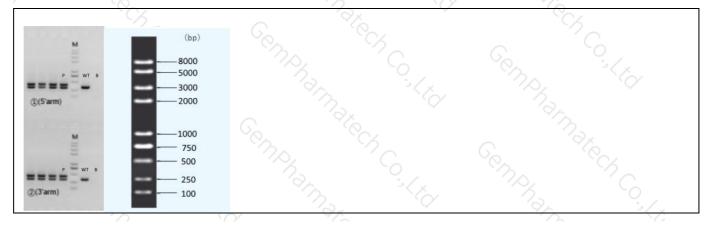

## 3. Gel Image & Conclusion

**江苏集萃药康生物科技股份有限公司** GemPharmatech Co.,Ltd

Note: P: Positive control; WT: Wildtype control; B: Blank control (ddH<sub>2</sub>O); M: DNA Ladder

① Control (WT) : It is an important reference mark for whether the PCR reaction is successful and whether the product band position and size meet the theoretical requirements.

(2) Control (B) : PCR amplification was performed without template in the PCR reagent to monitor whether the reagent was contaminated.