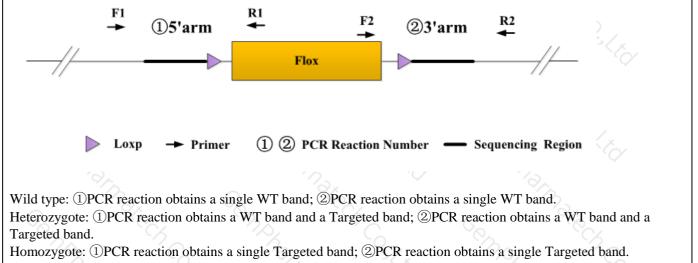

|               |            | Genotyp     | ing Report                             |                    | · · < *     |
|---------------|------------|-------------|----------------------------------------|--------------------|-------------|
| Strain ID     | T005478    | Strain Type | CKO(Cas9)                              | Genetic Background | C57BL/6JGpt |
| Designer      | Ya'nan Xu  | Gene Name   | ~~~~~~~~~~~~~~~~~~~~~~~~~~~~~~~~~~~~~~ | Mapk12             | Co l        |
| Strategy of ( | Genotyping | 24          |                                        | armar.             | ~< x        |

## 2. Primer Information

| PCR No.    | Primer No.                            | Sequence                  | Band Size        |  |
|------------|---------------------------------------|---------------------------|------------------|--|
| (1)(5'arm) | T005478-F1                            | CTCAATGGAGCAAAGCCAAAG     | WT:316bp         |  |
|            | T005478-R1                            | TGAGGGAGTTGGACAACAGATAGAC | Targeted:373bp   |  |
| 2)(3'arm)  | T005478-F2                            | TAGCATCCTCATGTCCAGACCAC   | WT:291bp         |  |
|            | T005478-R2 TAGGCAAACTGAGAGAGTTCTCTGAG |                           | - Targeted:348bp |  |