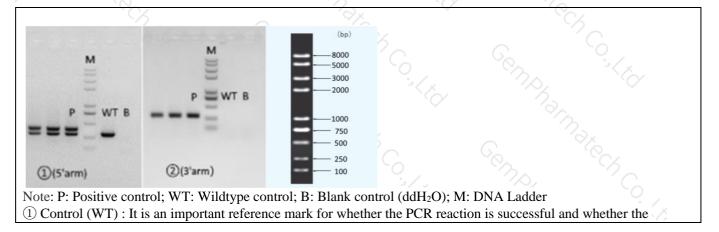

Note: The sizes of WT and Targeted band are shown below.

## 3. Gel Image & Conclusion

**江 就 集 萃 药 康 生 物 科 技 股 份 有 限 公 司** Gem Pharmatech Co.,Ltd

product band position and size meet the theoretical requirements.

<sup>(2)</sup> Control (B) : PCR amplification was performed without template in the PCR reagent to monitor whether the reagent was contaminated.